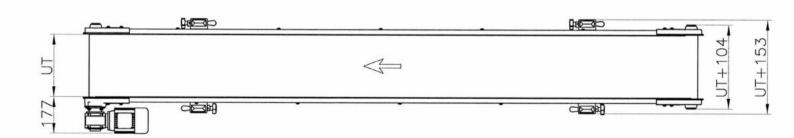

## **Drawing Information:**

## **Standard Technical Specifications:**

**Dimensions** PO: From 500mm / to 7000mm (50mm increments)

UT: From 190mm / to 790mm (50mm increments)

**Frame** Anodised extruded aluminium profile.

Die cast aluminium alloy head supports.