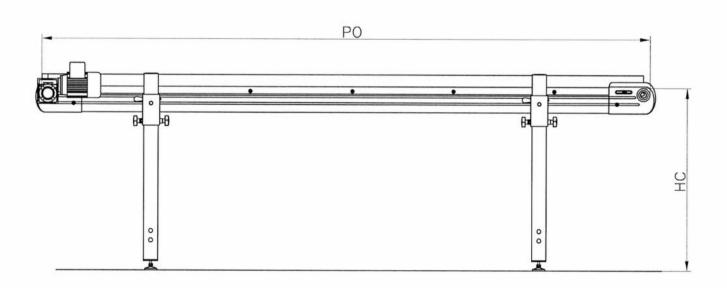

## C1100 – Linear Conveyor

## **Standard Technical Specifications:**

**Dimensions** PO: From 500mm / to 7000mm (50mm increments)

UT: From 190mm / to 790mm (50mm increments)

**Frame** Anodised extruded aluminium profile.

Die cast aluminium alloy head supports.

## **Drawing Information:**