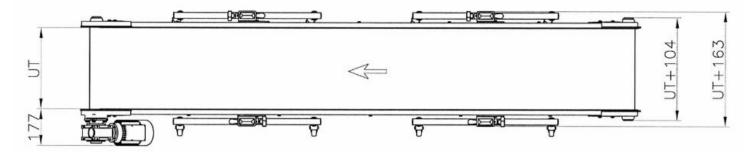

## C1200 – Inclined Belt

## Standard Technical Specifications:

| Dimensions     | PO: From 500mm / to 700mm (50mm increments)<br>UT: From 190mm / to 790mm (50mm increments)               |
|----------------|----------------------------------------------------------------------------------------------------------|
| Structure      | Extruded profile in anodized aluminium alloy.<br>End caps in die-cast aluminium alloy.                   |
| Banks          | Extruded profile in anodized aluminium alloy.                                                            |
| Support Stands | Telescopes in die-cast aluminium alloy<br>Tubular legs in galvanized metal<br>Pivoting wheels with brake |
| Rug            | Petroleum green PVC quadrangular surface<br>Maximum continuous temperature 80°C                          |
| Transmission   | Direct (left side)<br>Asynchronous gearmotor – 3F – 4pole – 400Vac –<br>50Hz – 0.18KW                    |
| Speed          | 3,2 m/min                                                                                                |
| Control        | Start – Stop                                                                                             |

## Drawing Information: