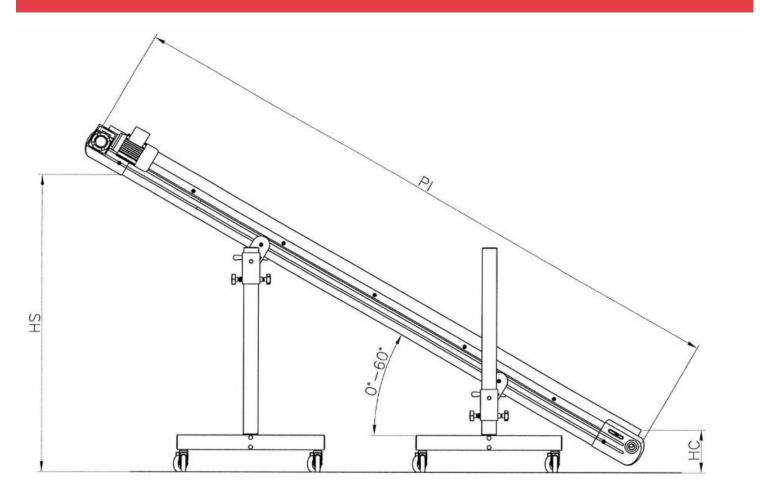

## C1200 – Inclined Belt

## Standard Technical Specifications:

| Dimensions     | PO: From 500mm / to 700mm (50mm increments)<br>UT: From 190mm / to 790mm (50mm increments)               |
|----------------|----------------------------------------------------------------------------------------------------------|
| Structure      | Extruded profile in anodized aluminium alloy.<br>End caps in die-cast aluminium alloy.                   |
| Banks          | Extruded profile in anodized aluminium alloy.                                                            |
| Support Stands | Telescopes in die-cast aluminium alloy<br>Tubular legs in galvanized metal<br>Pivoting wheels with brake |
| Rug            | Petroleum green PVC quadrangular surface<br>Maximum continuous temperature 80°C                          |
| Transmission   | Direct (left side)<br>Asynchronous gearmotor – 3F – 4pole – 400Vac –<br>50Hz – 0.18KW                    |
| Speed          | 3,2 m/min                                                                                                |
| Control        | Start – Stop                                                                                             |

## Drawing Information: