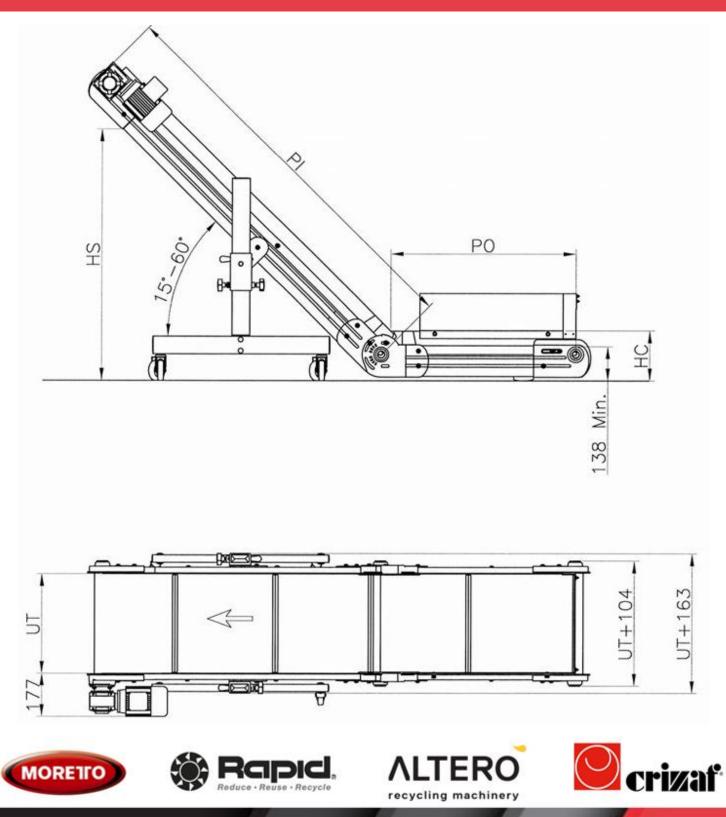

ie-cast aluminium alloy tubular<br>Legs in galvanized metal<br>Pivoting wheels with brake                             |
| Rug            | PU surface matte blue RAL 5002<br>Transport profiles in galvanised metal<br>Maximum continuous temperature 100°C                            |
| Transmission   | Direct drive (left side)<br>Asynchronous gearmotor – 3F – 4pole – 400Vac –<br>50Hz – 0.18KW                                                 |
| Speed          | 3.2 m/min                                                                                                                                   |
| Control        | Start – Stop                                                                                                                                |











## Drawing Information: