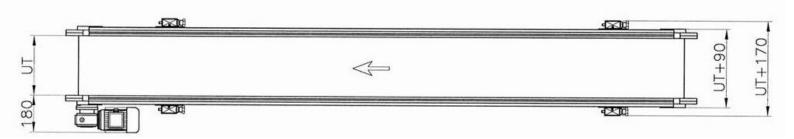

## Standard Technical Specifications:

**Dimensions** PO: From 1000mm / to 7000mm (50mm increments)

UT: From 200mm / to 800mm (50mm increments)

**Structure** Extruded profile in anodized aluminium alloy.

End caps in die-cast aluminium alloy.

**Banks** Extruded profile in anodized aluminium alloy.

**Support Stands** Telescopes in black RAL 9005 painted steel

Tubular legs in galvanized metal

Levelling feet

**Rug** PP grey RAL 7035 (FDA) embossed surface

Sides integrated in the carpet.

Maximum continuous temperature 125°C

**Transmission** Direct Drive (left side)

Asynchronous gearmotor – 3F – 4pole – 400Vac –

50Hz - 0.18KW

Speed 4 m/min

Control Start – Stop

## **Drawing Information:**