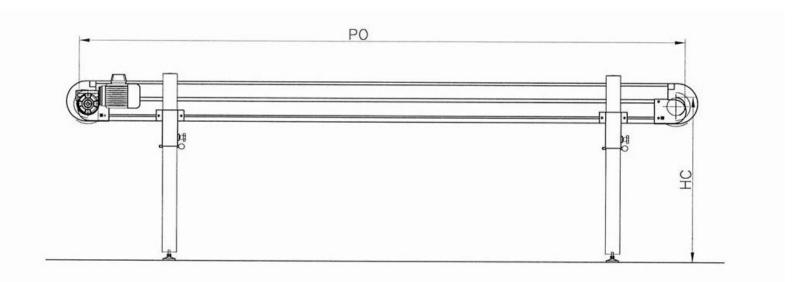

## Standard Technical Specifications:

**Dimensions** PO: From 1000mm / to 7000mm (50mm increments)

UT: From 200mm / to 800mm (50mm increments)

**Structure** Extruded profile in anodized aluminium alloy.

End caps in die-cast aluminium alloy.

**Banks** Extruded profile in anodized aluminium alloy.

**Support Stands** Telescopes in black RAL 9005 painted steel

Tubular legs in galvanized metal

Levelling feet

**Rug** PP grey RAL 7035 (FDA) embossed surface

Sides integrated in the carpet.

Maximum continuous temperature 125°C

**Transmission** Direct Drive (left side)

Asynchronous gearmotor – 3F – 4pole – 400Vac –

50Hz - 0.18KW

Speed 4 m/min

Control Start – Stop

## **Drawing Information:**