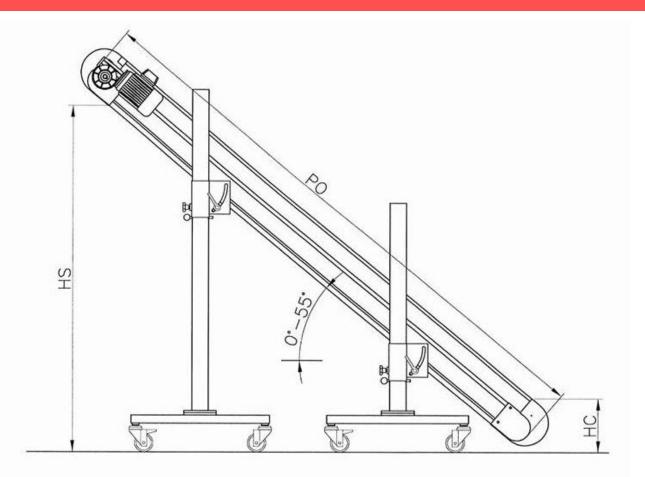

# Drawing Information:

### Standard Technical Specifications:

| Dimensions     | PO: From 1000mm to 7000mm (189mm increments)<br>UT: From 200mm / to 800mm (50mm increments)                                                                 |
|----------------|-------------------------------------------------------------------------------------------------------------------------------------------------------------|
| Structure      | Extruded profile in anodized aluminium alloy.<br>End caps in die-cast aluminium alloy.                                                                      |
| Banks          | Extruded profile in anodized aluminium alloy.                                                                                                               |
| Support Stands | Telescopes and joints in galvanized steel<br>Tubular legs in galvanized metal<br>Pivoting wheels with brake<br>(Only 1 support for belts up to 2000mm long) |
| Rug            | PP grey RAL 7035 (FDA) embossed surface<br>Sides integrated in the belt.<br>Maximum continuous temperature 125°C<br>Transport profiles in black PU RAL 9005 |
| Transmission   | Direct Drive (left side)<br>Asynchronous gearmotor – 3F – 4pole – 400Vac –<br>50Hz – 0.18KW                                                                 |
| Speed          | 4 m/min                                                                                                                                                     |
| Control        | Start – Stop                                                                                                                                                |