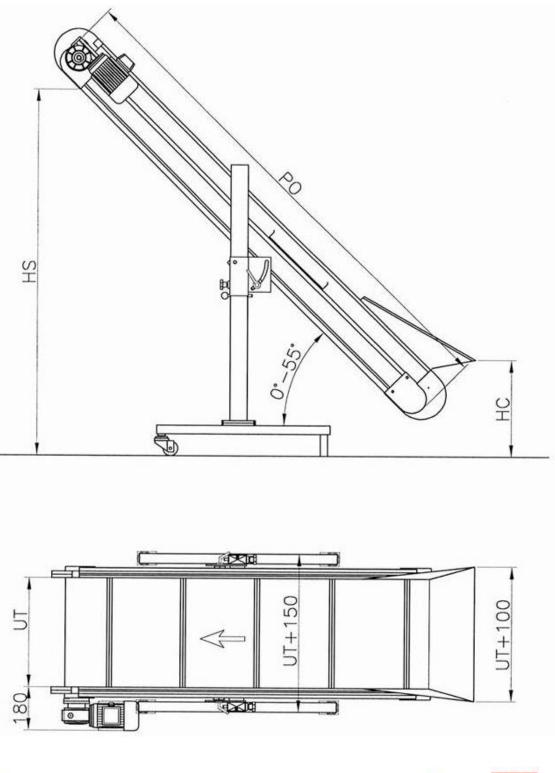

# Drawing Information:

### Standard Technical Specifications:

| Dimensions     | PO: From 1000mm to 7000mm (189mm increments)<br>UT: From 200mm / to 800mm (50mm increments)                                                                 |
|----------------|-------------------------------------------------------------------------------------------------------------------------------------------------------------|
| Structure      | Extruded profile in anodized aluminium alloy.<br>End caps in die-cast aluminium alloy.                                                                      |
| Banks          | Extruded profile in anodized aluminium alloy.                                                                                                               |
| Support Stands | Telescopes and joints in galvanized steel<br>Tubular legs in galvanized metal<br>Pivoting wheels with brake<br>(Only 1 support for belts up to 2000mm long) |
| Rug            | PP grey RAL 7035 (FDA) embossed surface<br>Sides integrated in the belt.<br>Maximum continuous temperature 125°C<br>Transport profiles in black PU RAL 9005 |
| Transmission   | Direct Drive (left side)<br>Asynchronous gearmotor – 3F – 4pole – 400Vac –<br>50Hz – 0.18KW                                                                 |
| Speed          | 4 m/min                                                                                                                                                     |
| Control        | Start – Stop                                                                                                                                                |