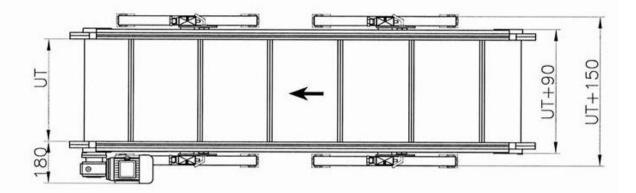

### Standard Technical Specifications:

| Dimensions     | PO: From 1000mm to 7000mm (189mm increments)<br>UT: From 200mm / to 800mm (50mm increments)                                                                 |
|----------------|-------------------------------------------------------------------------------------------------------------------------------------------------------------|
| Structure      | Extruded profile in anodized aluminium alloy.<br>End caps in die-cast aluminium alloy.                                                                      |
| Banks          | Extruded profile in anodized aluminium alloy.                                                                                                               |
| Support Stands | Telescopes and joints in galvanized steel<br>Tubular legs in galvanized metal<br>Pivoting wheels with brake<br>(Only 1 support for belts up to 2000mm long) |
| Rug            | PP grey RAL 7035 (FDA) embossed surface<br>Sides integrated in the belt.<br>Maximum continuous temperature 125°C<br>Transport profiles in black PU RAL 9005 |
| Transmission   | Direct Drive (left side)<br>Asynchronous gearmotor – 3F – 4pole – 400Vac –<br>50Hz – 0.18KW                                                                 |
| Speed          | 4 m/min                                                                                                                                                     |
| Control        | Start – Stop                                                                                                                                                |