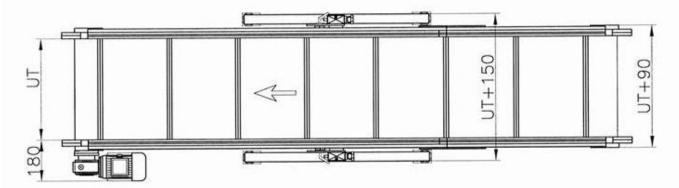

## Standard Technical Specifications:

| Dimensions     | From 6 steps* (PO 500mm + PI 650mm) to 22 steps<br>(UT $\leq$ 500mm) or 11 steps (UT $\leq$ 600mm)<br>UT: from 200mm to 800mm (50mm increments)<br>1* step = 378mm            |
|----------------|-------------------------------------------------------------------------------------------------------------------------------------------------------------------------------|
| Structure      | Extruded profile in anodized aluminium alloy end.<br>End caps in die-cast aluminium alloy.<br>Union Plates in galvanized steel<br>Fixed inclination available 30° - 45° - 60° |
| Banks          | Extruded profile in anodized aluminium alloy.                                                                                                                                 |
| Support Stands | Telescopes and joints in galvanized steel<br>Tubular legs in galvanized metal<br>Pivoting wheels with brakes                                                                  |
| Rug            | PP grey RAL 7035 (FDA) embossed surface<br>Sides integrated in the belt.<br>Maximum continuous temperature 125°C<br>Transport profiles in black PU RAL 9005                   |
| Transmission   | Direct Drive (left side)<br>Asynchronous gearmotor – 3F – 4pole – 400Vac –<br>50Hz – 0.18KW                                                                                   |
| Speed          | 4 m/min                                                                                                                                                                       |
| Control        | Start – Stop                                                                                                                                                                  |

## Drawing Information: