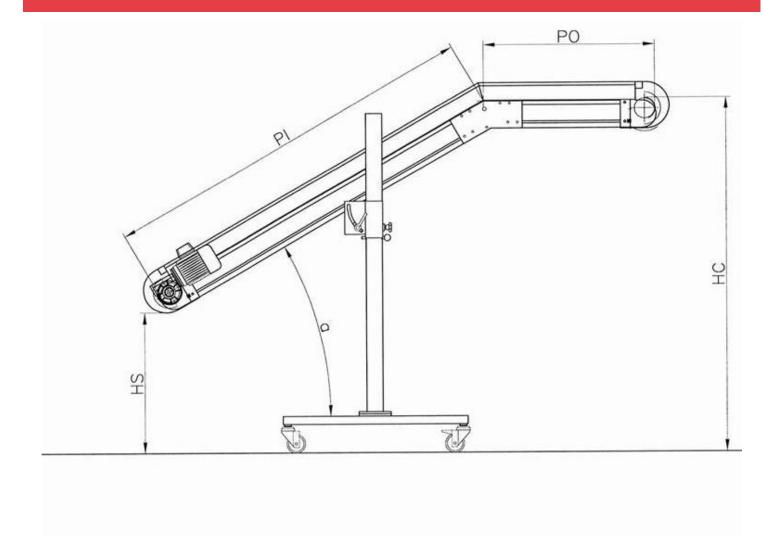

## Standard Technical Specifications:

| Dimensions     | From 6 steps* (PO 500mm + PI 650mm) to 22 steps<br>(UT $\leq$ 500mm) or 11 steps (UT $\leq$ 600mm)<br>UT: from 200mm to 800mm (50mm increments)<br>1* step = 378mm            |
|----------------|-------------------------------------------------------------------------------------------------------------------------------------------------------------------------------|
| Structure      | Extruded profile in anodized aluminium alloy end.<br>End caps in die-cast aluminium alloy.<br>Union Plates in galvanized steel<br>Fixed inclination available 30° - 45° - 60° |
| Banks          | Extruded profile in anodized aluminium alloy.                                                                                                                                 |
| Support Stands | Telescopes and joints in galvanized steel<br>Tubular legs in galvanized metal<br>Pivoting wheels with brakes                                                                  |
| Rug            | PP grey RAL 7035 (FDA) embossed surface<br>Sides integrated in the belt.<br>Maximum continuous temperature 125°C<br>Transport profiles in black PU RAL 9005                   |
| Transmission   | Direct Drive (left side)<br>Asynchronous gearmotor – 3F – 4pole – 400Vac –<br>50Hz – 0.18KW                                                                                   |
| Speed          | 4 m/min                                                                                                                                                                       |
| Control        | Start – Stop                                                                                                                                                                  |

## Drawing Information: